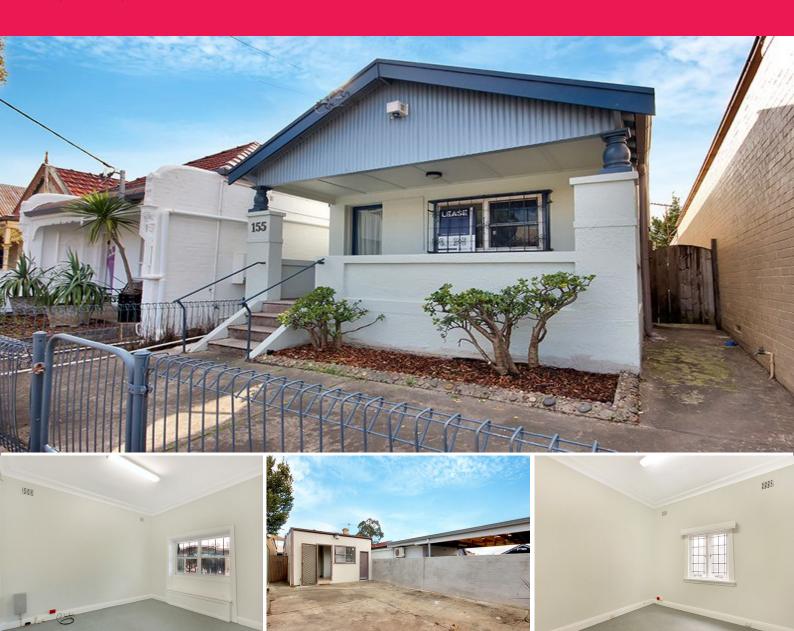

## Freestanding Commercial Premise Opp Market Town Leichhardt

Perfectly postioned directly opposite Leichhardt market town entrance with rear lane off street parking for 4 cars and your own bus stop right out front to take you into town.

This property is ideal for any professional services or even a home office. It has a waiting area, two offices, full bathroom and kitchen along with an breakout area.

Healthcare FOR LEASE

120sqm