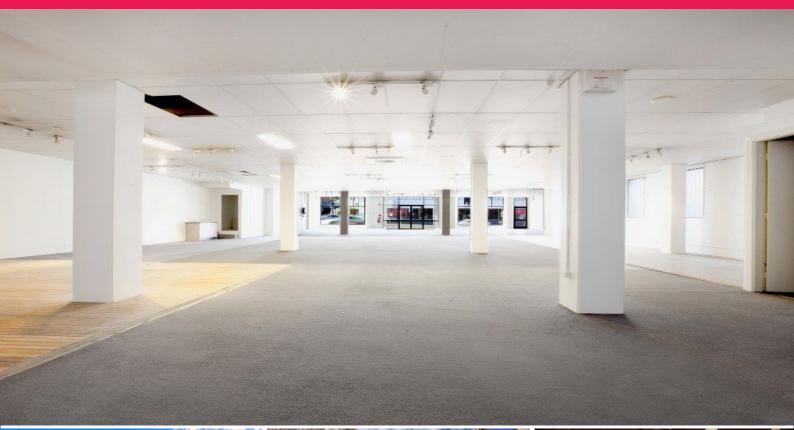

## 1100m2 Showroom/Warehouse Parramatta Rd

Located in the heart of Stanmore retail and commercial precinct, amongst high profile businesses & specialty bulky good retailers.

Large open plan ground floor retail showroom, wide frontage glass display panels to capture the attention of the thousands cars passing daily.

First floor showroom or warehouse storage with 3 separate roller doors and loading bays. High clearance clear span area with concrete flooring.

- Flexible zoning supporting a range of different uses
- Ground floor area: 450sqm approx
- First floor area: 470sqm approx