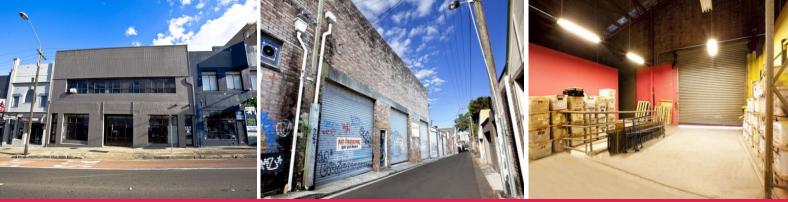

## 80-84 Parramatta Road, Stanmore NSW 2048

## 1100m2 Showroom/Warehouse Parramatta Rd

Located in the heart of Stanmore retail and commercial precinct, amongst high profile businesses & specialty bulky good retailers.

Large open plan ground floor retail showroom, wide frontage glass display panels to capture the attention of the thousands cars passing daily.

First floor showroom or warehouse storage with 3 separate roller doors and loading bays. High clearance clear span area with concrete flooring.

- Flexible zoning supporting a range of different uses
- Ground floor area: 450sqm approx
- First floor area: 470sqm approx