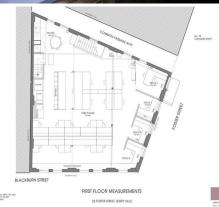

First Floo/33 Foster Street, Surry Hills NSW 2010

## **Sensational Surry Hills Warehouse Office**

Positioned in the best part of Surry Hills closely connected to Central Station and Sydney's CBD with cafe's on almost every neighboring corner. This delightful corner warehouse building has an existing executive style fitout and top quality finishes and has high vaulted ceilings and a great corner identity.

The tenancy is split over two levels to host large open plan areas and existing meeting rooms, then a rooftop outdoor terrace with amenities.

The building is air conditioned and a must to inspect as huge savings on existing infrastructure and fitout which will well adapt to most styles of businesses.

Offices FOR LEASE

189sqm



## Sally-Anne McQuillan

0400 203 203 sally@oxfordagen