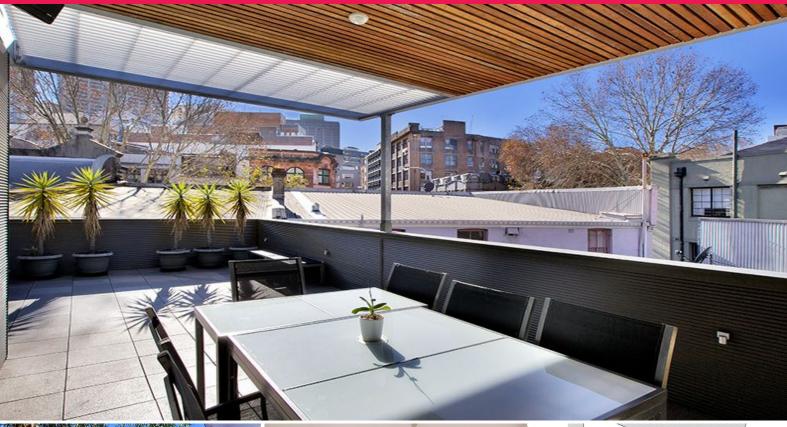

The tenancy is split over two levels to host large open plan areas and existing meeting rooms, then a rooftop outdoor terrace with amenities.

The building is air conditioned and a must to inspect as huge savings on existing infrastructure and fitout which will well adapt to most styles of businesses.