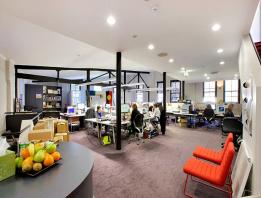

## **Sensational Surry Hills Warehouse Office**

Positioned in the best part of Surry Hills closely connected to Central Station and Sydney's CBD with cafe's on almost every neighboring corner. This delightful corner warehouse building has an existing executive style fitout and top quality finishes and has high vaulted ceilings and a great corner identity.

The tenancy is split over two levels to host large open plan areas and existing meeting rooms, then a rooftop outdoor terrace with amenities.

The building is air conditioned and a must to inspect as huge savings on existing infrastructure and fitout which will well adapt to most styles of businesses.