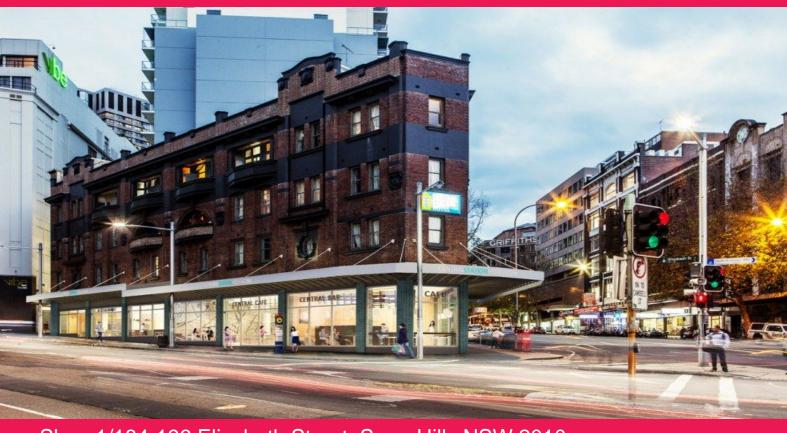

## Shop 1/184-196 Elizabeth Street, Surry Hills NSW 2010

## Maximum retail exposure in Surry Hills!

Stunning 35-90sqm tenancy minutes from Sydney's Central Station, beautifully refurbished, iconic heritage building.

A unique ground floor retail opportunity of this graceful building corner of Wentworth Avenue and Elizabeth Street ? would suit a variety of café, retail or hospitality uses.

Located beneath the popular Central Station Hotel with 114 rooms of premium accommodation your business will have a captive audience. This tenancy offers huge exposure as tourists and office workers frequent this area, day and night.

Benefits of this retail tenancy include:

- ? Approx. 35-90sqm of retail space
- ? Vacant possession and immediate leasing
- ? Prime position just minutes from Sydney's transport hub Central Station
- ? Floor to ceiling glass windows for maximum impact
- ? Recently refurbished to an extremely high standard
- ? 3m high ceilings with ducted air-conditioning
- ? Excellent exposure with high pedestrian traffic flow and hotel guests
- ? Potential to lease with additional style subterranean bar area