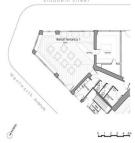

Benefits of this retail tenancy include:

- ? Approx. 35-90sqm of retail space
- ? Vacant possession and immediate leasing
- ? Prime position just minutes from Sydney's transport hub Central Station
- ? Floor to ceiling glass windows for maximum impact
- ? Recently refurbished to an extremely high standard
- ? 3m high ceilings with ducted air-conditioning
- ? Excellent exposure with high pedestrian traffic flow and hotel guests
- ? Potential to lease with additional style subterranean bar area

Contact Sally-Anne McQuillan - ph: 0400 203 203

Retail FOR LEASE

90sqm

Retail Ten