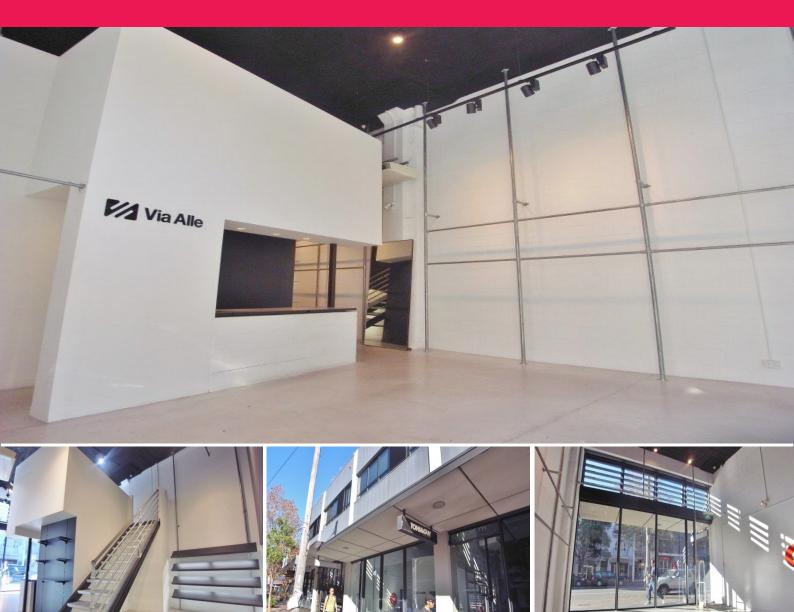

## , Surry Hills NSW 2010

## HIGH PROFILE CROWN ST LOCATION NEXT TO WINERY, THOMAS DUX, ZUSHI, TONI & GUY -H

The landmark 'Room 4' development is positioned at the bustling intersection of Crown and Campbell Street's in Surry Hills, only moments from Oxford Street and the CBD. The building mantains a high quality presence that is undoubtedly creative and tenants can step into these tenancies with little work required.

- 75sqm (Approx)

- Open plan layout
- Prime Crown Street location
- Next to Winery, Thoma

Retail

FOR LEASE

75sqm

Michael Vranic 0401 466 884 michaelv@oxfordagency.com.au Steffan Ippolito 0403 347 111 steffan@oxfordagency.com.au