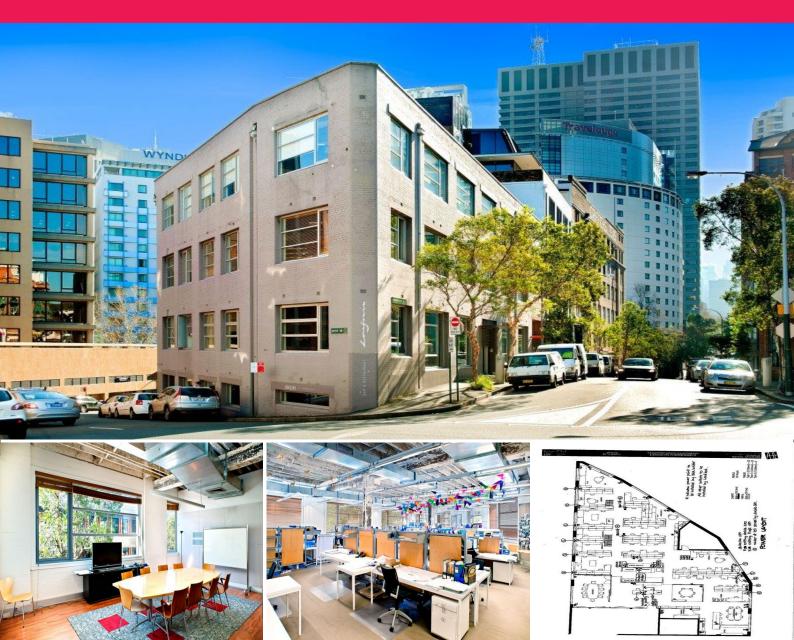

## Level 1/85 Commonwealth Street, Surry Hills NSW 2010

## A unique creative warehouse space

- ? Potential to come completely fitted out
- ? Configured for a globally recognised architectural firm
- ? Highly private, well proportioned conference room
- ? An assortment of waiting rooms, meeting areas and offices
- ? Work stations, reception area, exposed ducted air conditioning

? High character ceilings, exposed timber beams, kitchen with break out area

- ? Generously sized with open spaces and ample natural light
- ? A short walk to Central Station, Goulburn Street parking and the CBD

Offices FOR LEASE

445sqm

Michael Vranic 0401 466 884 michaelv@oxfordagency.com.au