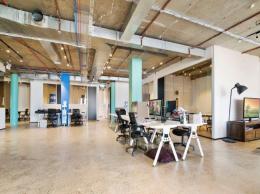

## **Central Surry Hills HQ Office**

Offices available 240sqm, 700sqm and 1400sqm. Located in the heart of Surry Hills, is this exceptional and well maintained commercial office building, with its open plan and great city views make a sensible and practical office for any business. Surround yourself with only the highest quality tenants.

- Open plan with City views
- Ready to occupy
- Large private kitchen area
- Private amenities with Shower
- Parking/ Loading available
- 240-1750sqm also available

Offices

FOR LEASE

1750sqm