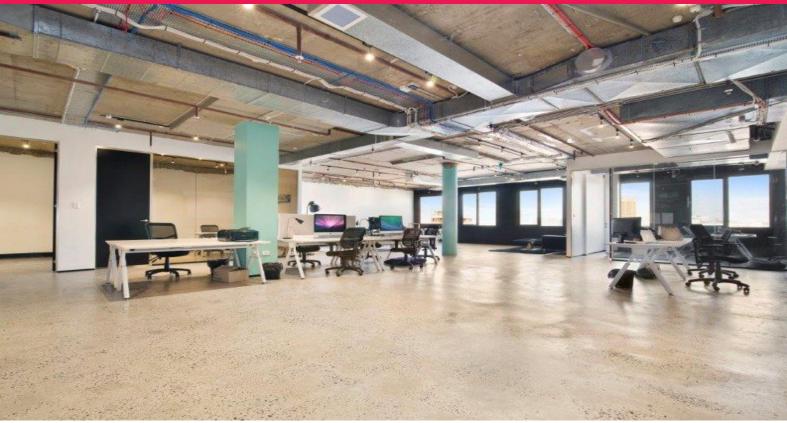

## **Central Surry Hills HQ Office**

Offices available 240sqm, 700sqm and 1400sqm. Located in the heart of Surry Hills, is this exceptional and well maintained commercial office building, with its open plan and great city views make a sensible and practical office for any business. Surround yourself with only the highest quality tenants.

- Open plan with City views
- Ready to occupy
- Large private kitchen area
- Private amenities with Shower
- Parking/ Loading available
- 240-1750sqm also available

Offices

FOR LEASE

1750sqm