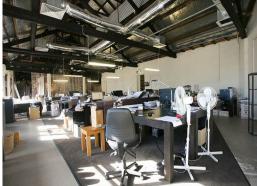

## Ex Papaya Showroom / Warehouse / Office Total 2745m2

Landmark building with Two street access to George Street and Flood Street. Walking distance to Lewisham Railway Station and 100 meters to Parramatta Road, Leichhardt.

What Kristian Loves about it

Ideal Corporate headquarters.
Charming character filled warehouse/ showroom
Dual street frontage
Huge first floor offices renovated air conditioned office
Lavish appointments.
Most fit out is done just move straight in.