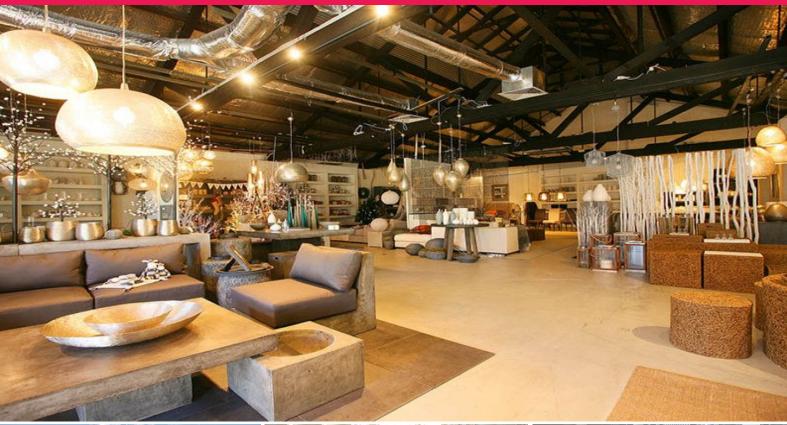

## Ex Papaya Showroom / Warehouse / Office Total 2745m2

Landmark building with Two street access to George Street and Flood Street. Walking distance to Lewisham Railway Station and 100 meters to Parramatta Road, Leichhardt.

What Kristian Loves about it

Ideal Corporate headquarters.
Charming character filled warehouse/ showroom
Dual street frontage
Huge first floor offices renovated air conditioned office
Lavish appointments.
Most fit out is done just move straight in.