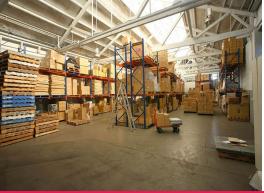

## Ex Papaya Showroom / Warehouse / Office Total 2745m2

Landmark building with Two street access to George Street and Flood Street. Walking distance to Lewisham Railway Station and 100 meters to Parramatta Road, Leichhardt.

Showrooms/bulky Goods FOR LEASE

2745sqm