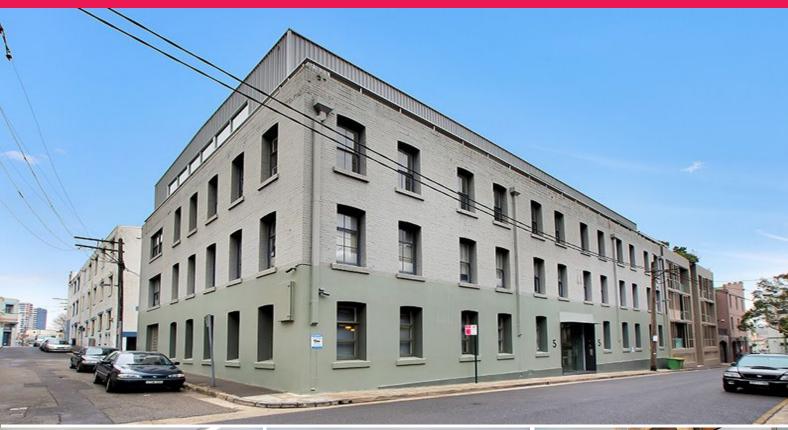

## 1/level 2/5-13 Queen Street, Chippendale

## **Superb City Fringe Warehouse Office**

Delightful sun drenched creative warehouse style office with natural light from all sides via large sash windows.

Quiet renowned Chippendale Street in well presented building with lift access directly to the floor.

Hosting air conditioning throughout, off street car parking for 1 cars, kitchenette, separate male and female toilets and shower in the building. Ideal for a creative tenant wanting modern designer amenity and a brilliant location on the fringe of the new Central Park development.