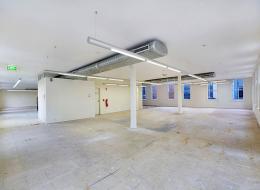

## **Superb City Fringe Warehouse Office**

Delightful sun drenched creative warehouse style office with natural light from all sides via large sash windows.

Quiet renowned Chippendale Street in well presented building with lift access directly to the floor.

Hosting air conditioning throughout, off street car parking for 1 cars, kitchenette, separate male and female toilets and shower in the building. Ideal for a creative tenant wanting modern designer amenity and a brilliant location on the fringe of the new Central Park development.

Available immediately for your occupation.

Offices

FOR LEASE

260sqm