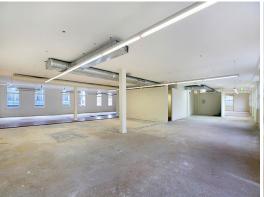

## **Superb City Fringe Warehouse Office**

Delightful sun drenched creative warehouse style office with natural light from all sides via large sash windows.

Quiet renowned Chippendale Street in well presented building with lift access directly to the floor.

Hosting air conditioning throughout, off street car parking for 1 cars, kitchenette, separate male and female toilets and shower in the building. Ideal for a creative tenant wanting modern designer amenity and a brilliant location on the fringe of the new Central Park development.

Available immediately for your occupation.

Offices

FOR LEASE

260sqm