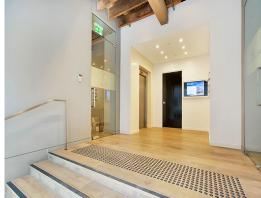

## **Superb City Fringe Warehouse Office**

Delightful sun drenched creative warehouse style office with natural light from all sides via large sash windows.

Quiet renowned Chippendale Street in well presented building with lift access directly to the floor.