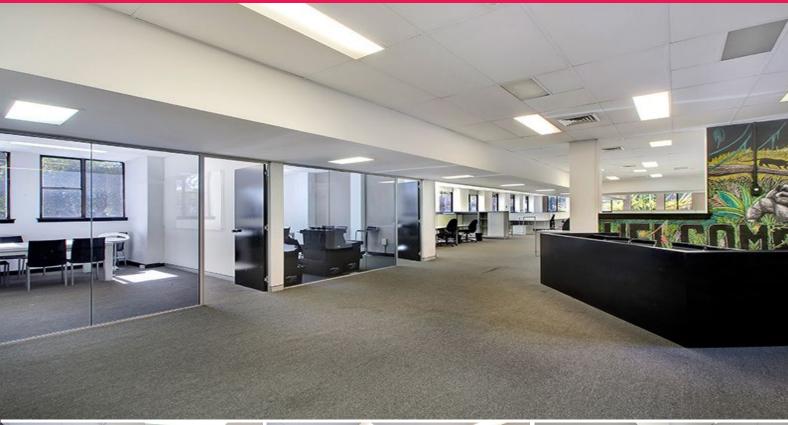

The suite offers 386sqm of lettable area complete with a large kitchen, two glass partitioned boardrooms, an exclusive outdoor breakout area and fronting Epsom Road the tenancy has fantastic natural light.

Not only have the previous tenant left behind a complete, quality fitout, the suite provides a massive 9 parking spaces included in the rental price.

Contact the exclusive a

Offices

FOR LEASE

386sqm