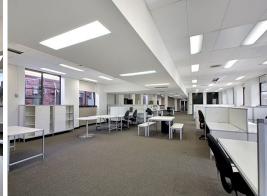

The suite offers 386sqm of lettable area complete with a large kitchen, two glass partitioned boardrooms, an exclusive outdoor breakout area and fronting Epsom Road the tenancy has fantastic natural light.

Not only have the previous tenant left behind a complete, quality fitout, the suite provides a massive 9 parking spaces included in the rental price.

Contact the exclusive a

Offices

FOR LEASE

386sqm