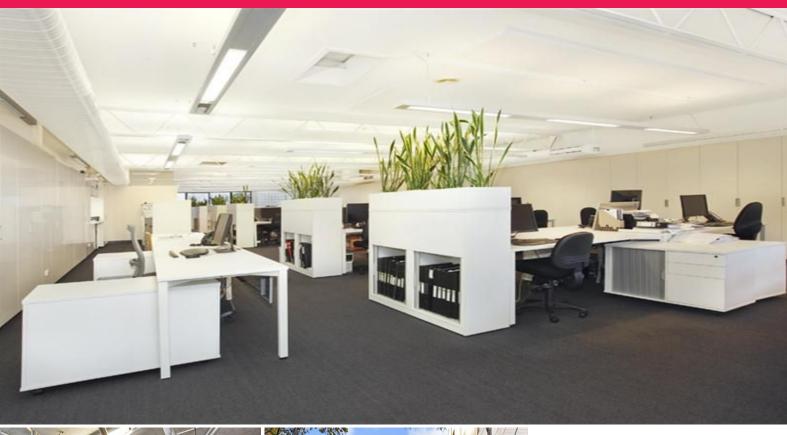

## **Double Floor Creative Office in Surry Hills Heartland**

This open plan office space provides the opportunity for a business to move into one of the most refined buildings in Surry Hills.

The office is situated over two floors of 240sqm and beautifully presented with amenities and kitchen facilities exclusive to each floor.

Natural light from both the north and south aspects provides a bright crisp atmosphere perfect for any business.

Just a short walk to Central Station and located within the budding cafe culture of Albion and Reservoir Street, you will not find a better location.