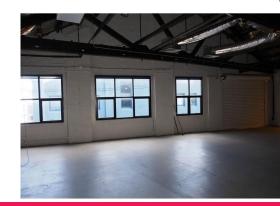

## Creative Studio / Warehouse - 522 m2

Close proximity to Parramatta Road, walking distance to Lewisham Train Station & only moments to Leichhardt MarketPlace

What Kristian Loves about it.

Refurbished warehouse with many original features.
Separate entrance with signage opportunities.
High ceiling with exposed beams.
Natural light with windows stretching the length of the property.
Internal board room with separate partitioned offices.
Internal male & female bathrooms including showers.