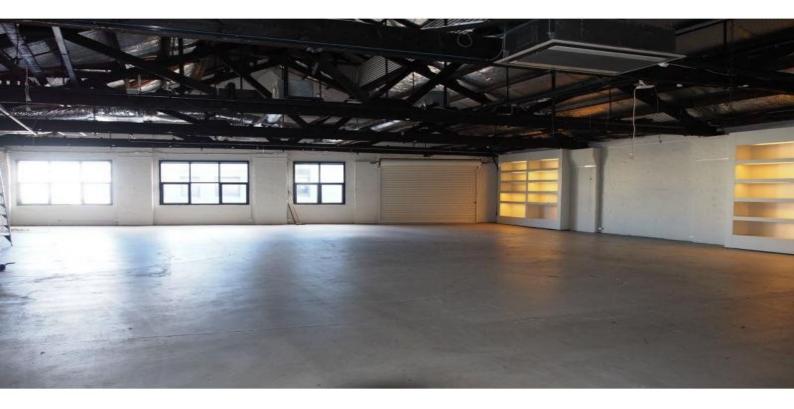

## Creative Studio / Warehouse - 522 m2

Close proximity to Parramatta Road, walking distance to Lewisham Train Station & only moments to Leichhardt MarketPlace

What Kristian Loves about it.

Refurbished warehouse with many original features.
Separate entrance with signage opportunities.
High ceiling with exposed beams.
Natural light with windows stretching the length of the property.
Internal board room with separate partitioned offices.
Internal male & female bathrooms including showers.