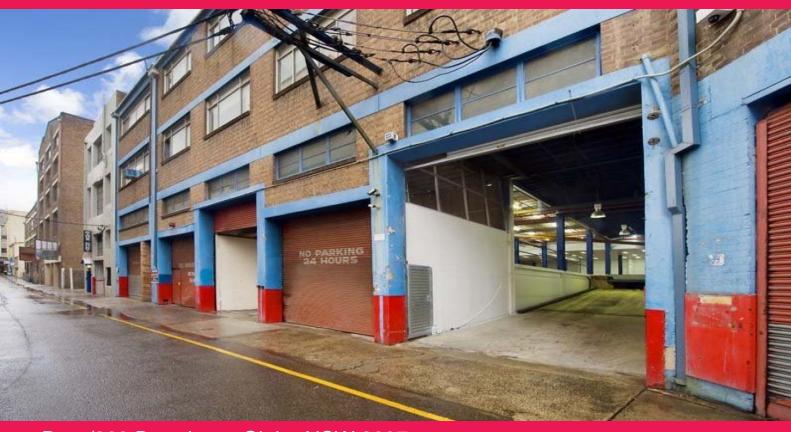

#### \*\*OFFICE/WAREHOUSE\*\*

The warehouse element is exceptionally positioned with ease of acces via Grose Street laneway, which offers fantastic proximity to the city fringe, Broadway Shopping Centre and CBD.

The property presents fantastically, including remarkably impressive polished floors, newly painted walls, electrical, new lighting and high clearance roller door access.