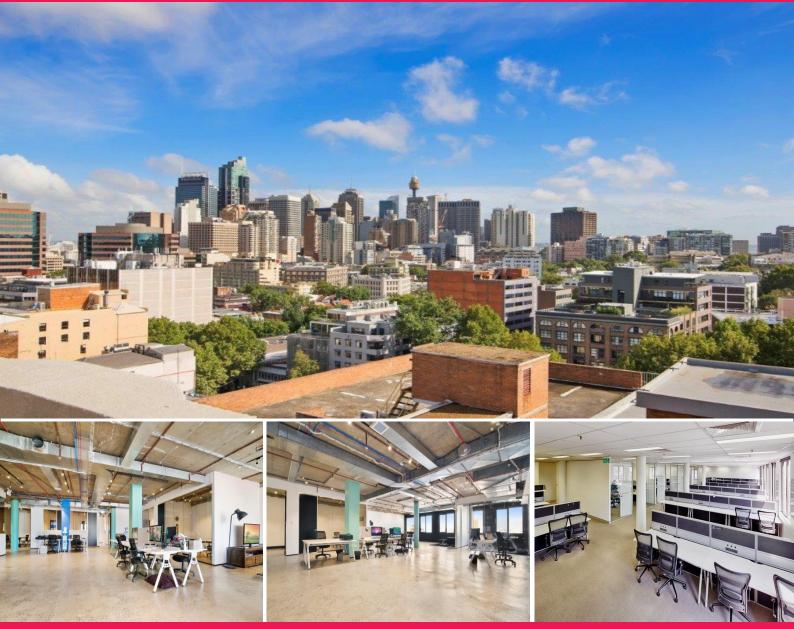

## Level 4/10-14 Waterloo Street, Surry Hills NSW 2010

## Move In Right Now...

Located in the heart of Surry Hills, is this exceptional and well maintained commercial office building, with its open plan and great city views make a sensible and practical office for any business. Surround yourself with only the highest quality tenants.

- Open plan with City views
- Complete Fitout
- Ready to occupy
- Large private kitchen area
- Private amenities with Shower
- Parking/ Loading available
- Larger sizes also available

Offices FOR LEASE