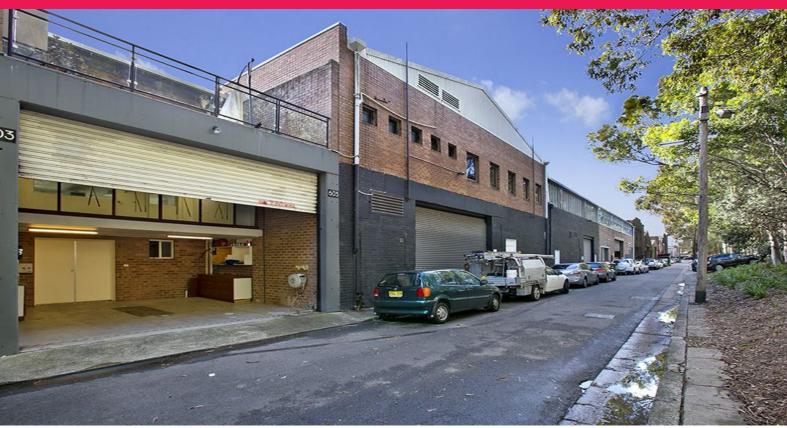

## **LEASED-Fantastic Retail / Commercial Rosebery**

603 Botany Rd, Rosebery is an exposed retail/commercial space zoned B4-Mixed Use with gorgeous tiled floors and rear lane loading access from Emmanuel Lane. The premises is located between the retail cluster consisting of Ron Bennett and Industrie Clothing.

Features include:

- Wide frontage on Botany Rd with loads of exposure
- Plenty of signage opportunities
- Rear lane access with loading dock
- Great showroom facade
- Air conditioned
- Security with alarm system
- Washrooms and ameniti