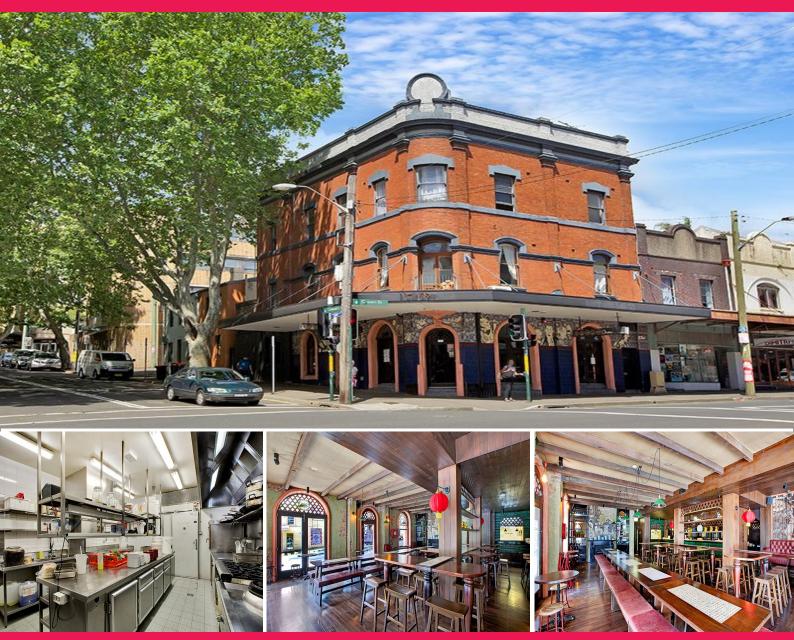

320 Crown Street, Surry Hills NSW 2010

## **LEASED-Former Bentley Bar and Chow Restaurant/Bar**

Rarely does an opportunity arise to take over a \$350,000 fit out for free and move into a space that has housed two market leading restaurant/bars over the past decade.

D.A approved and licensed for a restaurant and bar with limited outdoor seating, the restaurant sits along the corner of Crown St and Campbell St directly opposite popular establishments such as Parma Restaurant, The Winery, Sticky Bar and just a short stroll to Nomads.

The restaurant was has been operating as Chow Bar, a modern Chinese restaurant and cocktail bar run by well known Chef Chui Lee Luk.

7 day trade with a Prim

Retail FOR LEASE

160sqm