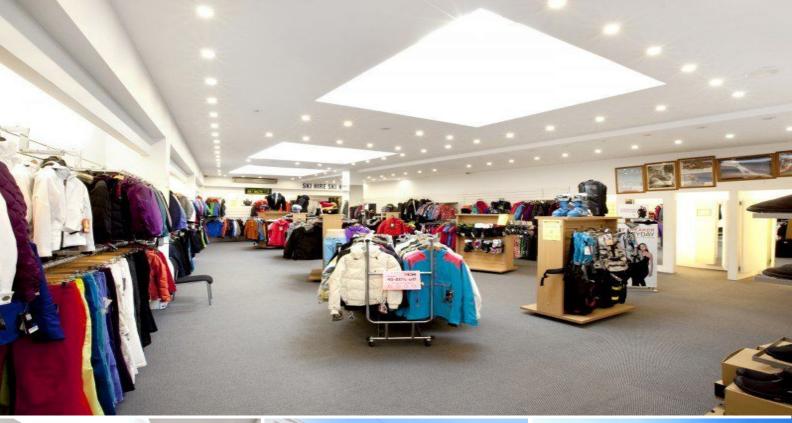

## **Showstopper Showroom**

Immaculate First Floor Showroom (120sqm - 300sqm)

Start fresh, expand or further establish your business up to a superior space in this Drummoyne high point. On the first floor of the iconic "Sutton Place" on the corner of Lyons Road and Victoria Road, this approx 314sqm showroom has its own entrance door on Victoria road and high visibility signage opportunities.

What Kristian loves about it:

- \* Presented with fresh interiors and modern finishes.
- \* Accommodating 3 storage rooms
- \* Bus stop at the door step
- \* An immense trade of v

Showrooms/bulky Goods FOR LEASE