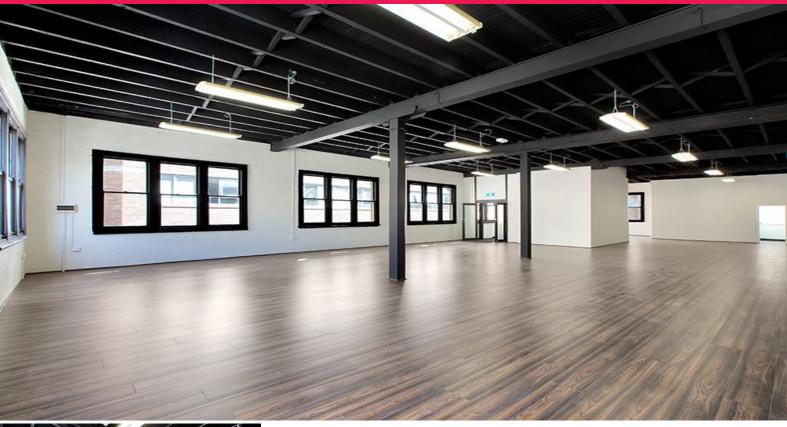

## **Sensational Creative Warehouse Building**

Oxford Commercial & MJM are pleased to present this creative whole building to the marketplace.

Offering multiple solutions for any small business, this raw and light filled Surry Hills warehouse is located approximately 600 metres from Central Station and boasts high ceilings, open plan floorplates and openable windows and is set over three floors.

Areas from 220sqm approx to 1500sqm approx.

Each building has a ground floor which would be ideal for wholesale

Offices FOR LEASE

240sqm