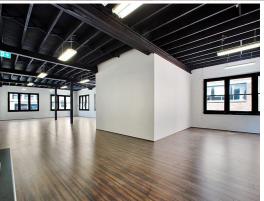

## **Sensational Creative Warehouse Building**

Oxford Commercial & MJM are pleased to present this creative whole building to the marketplace.

Offering multiple solutions for any small business, this raw and light filled Surry Hills warehouse is located approximately 600 metres from Central Station and boasts high ceilings, open plan floorplates and openable windows and is set over three floors.

Areas from 220sqm approx to 1500sqm approx.

Each building has a ground floor which would be ideal for wholesale

Offices FOR LEASE

240sqm