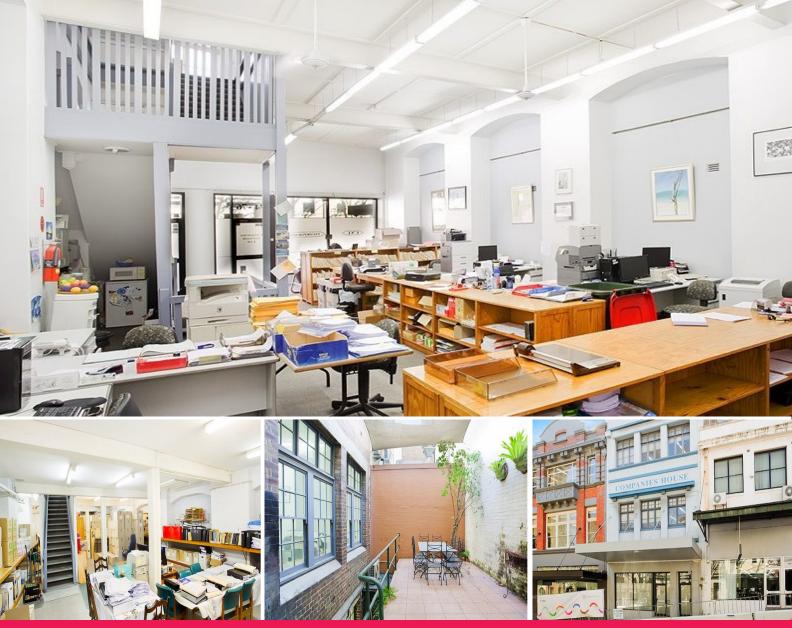

## **Central Office Space - Surry Hills**

This Grande Building located in Surry Hills budding pocket along Commonwealth Campbell Street and nestled amongst the cafe and restaurant district hosting, Long Grain, Nomads, Chur, Reuban Hills offers two levels of creative office.

Featuring: -Two floors: Ground & Lower Ground -Air Conditioning -High Ceilings -Great Natural Light -Rear courtyard Area

The options are endless with the available space and provides the opportunity to come in and put their own touch

Offices FOR LEASE

344sqm

Shane Blackett 0410 093 392 shane@oxfordagency.com.au