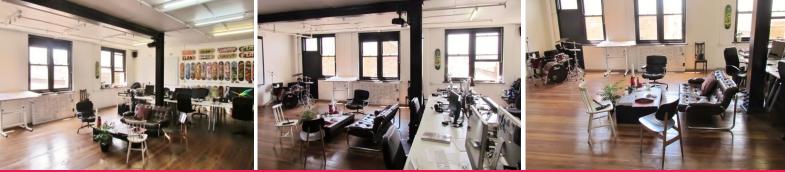

## **DEPOSIT TAKEN!** Warehouse Style Office Space

This warehouse conversion is located across the road from central station and has the bustle of Foveaux Street on your doorstep.

Sensational character features including timber floors and soaring ceilings with exposed beams. There is two lifts that service the building and there are charming wooden windows in most of the suites.

Available from 15 January 2015.

Offices FOR LEASE

100sqm

Pieter Engelbrecht 0452 669 229 pieter@oxfordagency.com.au

Shane Blackett 0410 093 392 shane@oxfordagency.com.au