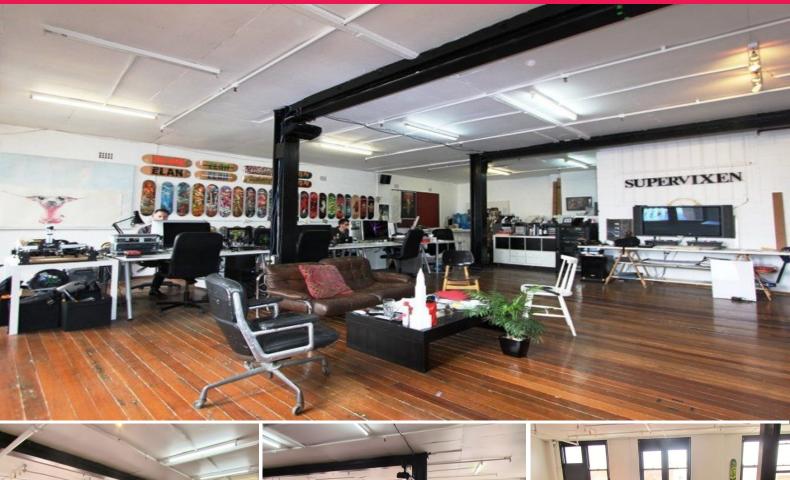

## **DEPOSIT TAKEN!** Warehouse Style Office Space

This warehouse conversion is located across the road from central station and has the bustle of Foveaux Street on your doorstep.

Sensational character features including timber floors and soaring ceilings with exposed beams. There is two lifts that service the building and there are charming wooden windows in most of the suites.

Available from 15 January 2015.

Offices FOR LEASE

100sqm

Pieter Engelbrecht 0452 669 229 pieter@oxfordagency.com.au

Shane Blackett 0410 093 392 shane@oxfordagency.com.au