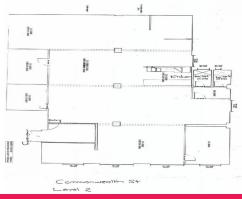

The floor benefits from lift access, open able windows which offer a good flow of natural lighting from 2 sides of the building.

Floor Features:

Tandem Car Parking Available

Offices

FOR LEASE

300sqm