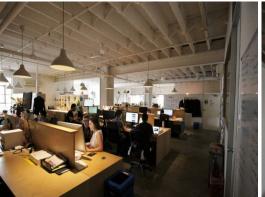

## Whole Floor Warehouse Office Space - Surry Hills

Massive Creative 300m² office boasting gorgeous herringbone ceiling on Commonwealth Street.

Join a thriving district only a stones throw away from Central Station and walking distance to all the cafe's, bars and restaurants that make Surry Hills an awesome place to have your office.

The floor benefits from lift access, open able windows which offer a good flow of natural lighting from 2 sides of the building.

Floor Features:

Tandem Car Parking Available

Offices

FOR LEASE

300sqm