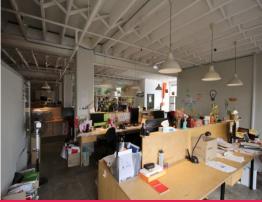

## Whole Floor Warehouse Office Space - Surry Hills

Massive Creative 300m² office boasting gorgeous herringbone ceiling on Commonwealth Street.

Join a thriving district only a stones throw away from Central Station and walking distance to all the cafe's, bars and restaurants that make Surry Hills an awesome place to have your office.

The floor benefits from lift access, open able windows which offer a good flow of natural lighting from 2 sides of the building.

Floor Features:

Tandem Car Parking Available

Offices

FOR LEASE

300sqm