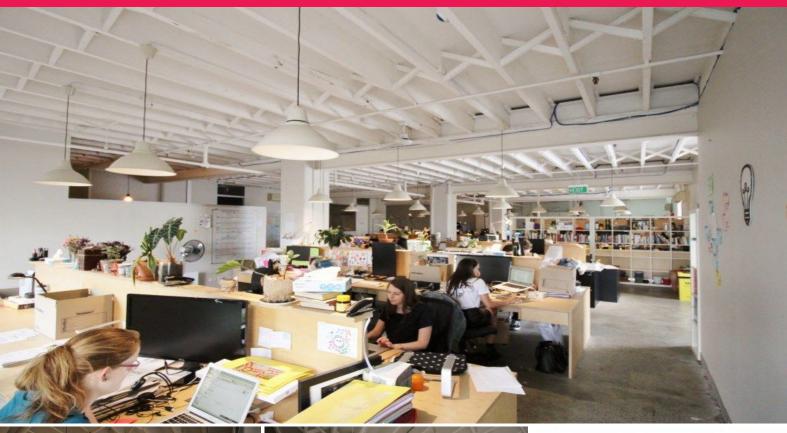

## Whole Floor Warehouse Office Space - Surry Hills

Massive Creative 300m² office boasting gorgeous herringbone ceiling on Commonwealth Street.

Join a thriving district only a stones throw away from Central Station and walking distance to all the cafe's, bars and restaurants that make Surry Hills an awesome place to have your office.

The floor benefits from lift access, open able windows which offer a good flow of natural lighting from 2 sides of the building.

Floor Features:

Tandem Car Parking Available

Offices

FOR LEASE

300sqm