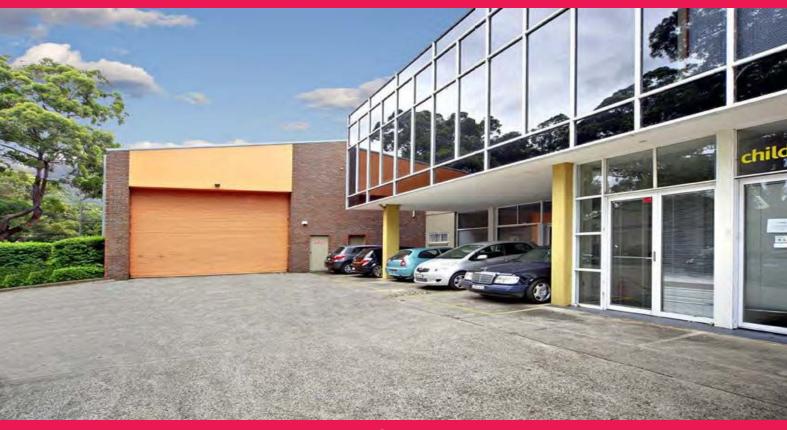

## 66 Mentmore Avenue, Roseberry

Located in the centre of South Sydney, the property enjoys prominent frontage to Mentmore Avenue.

To be refurbished throughout. Grand entrance, carpeted, air-conditioned offices with toilet and kitchen facilities (granite bench tops, etc.)

The complex provides excellent container truck access. Its internal clearance exceeds 6m in the warehouse.

## PREMISES:

The premises is ideal for light manufacturing, warehousing or bulky goods retailing.

Available: April 2015

Industrial FOR LEASE

943sqm