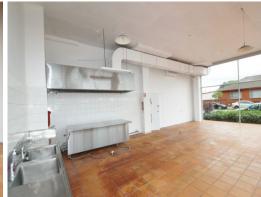

## DA Approved Food Premises - 70sqm + Outdoor Seating

Amazing opportunity to secure a DA approved cafe/restaurant/commercial kitchen in a high visibility position.

Located on busy Gardeners Road, set amongst the area's industrial/office precinct and bordering residential streets, the property offers an extremely high passing volume for a savvy food operator to take advantage of.

Features Include:

- Approx 70sqm internal area + outdoor seating
- Existing Grease Trap and Exhaust Facilities
- Wrap around glass frontage Corner Position
- Valuable Storage area

Retail FOR LEASE

70sqm