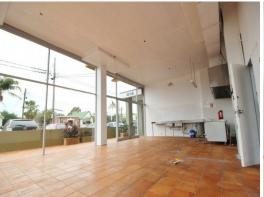

## DA Approved Food Premises - 70sqm + Outdoor Seating

Amazing opportunity to secure a DA approved cafe/restaurant/commercial kitchen in a high visibility position.

Located on busy Gardeners Road, set amongst the area's industrial/office precinct and bordering residential streets, the property offers an extremely high passing volume for a savvy food operator to take advantage of.

Features Include:

- Approx 70sqm internal area + outdoor seating
- Existing Grease Trap and Exhaust Facilities
- Wrap around glass frontage Corner Position
- Valuable Storage area

Retail FOR LEASE

70sqm