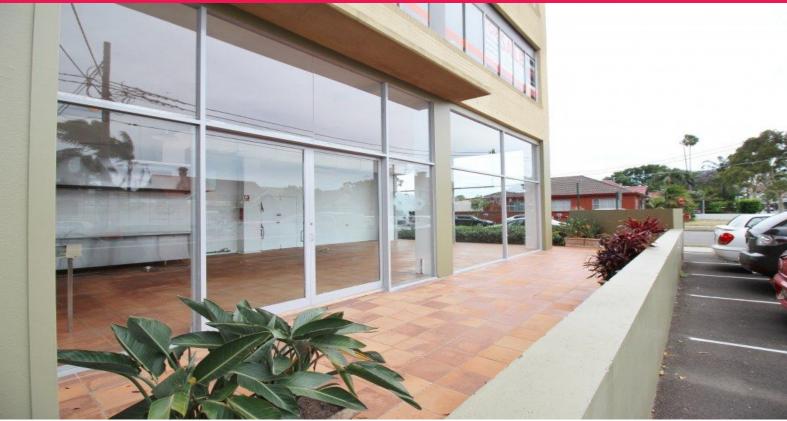

## DA Approved Food Premises - 70sqm + Outdoor Seating

Amazing opportunity to secure a DA approved cafe/restaurant/commercial kitchen in a high visibility position.

Located on busy Gardeners Road, set amongst the area's industrial/office precinct and bordering residential streets, the property offers an extremely high passing volume for a savvy food operator to take advantage of.

Features Include:

- Approx 70sqm internal area + outdoor seating
- Existing Grease Trap and Exhaust Facilities
- Wrap around glass frontage Corner Position
- Valuable Storage area

Retail FOR LEASE

70sqm