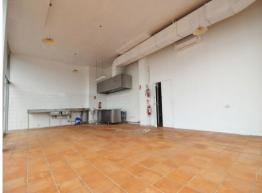

## DA Approved Food Premises - 70sqm + Outdoor Seating

Amazing opportunity to secure a DA approved cafe/restaurant/commercial kitchen in a high visibility position.

Located on busy Gardeners Road, set amongst the area's industrial/office precinct and bordering residential streets, the property offers an extremely high passing volume for a savvy food operator to take advantage of.

Features Include:

- Approx 70sqm internal area + outdoor seating
- Existing Grease Trap and Exhaust Facilities
- Wrap around glass frontage Corner Position
- Valuable Storage area

Retail FOR LEASE

70sqm