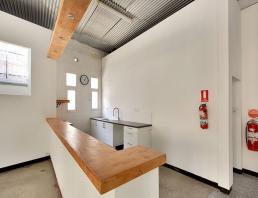

The space presents over two floors of:

- -158sqm each floor
- -Fitted Boardroom
- -Cabled
- -Fully fitted Kitchen
- -Internal Amenities

This space also offers the opportunity to lease each floor in

Offices