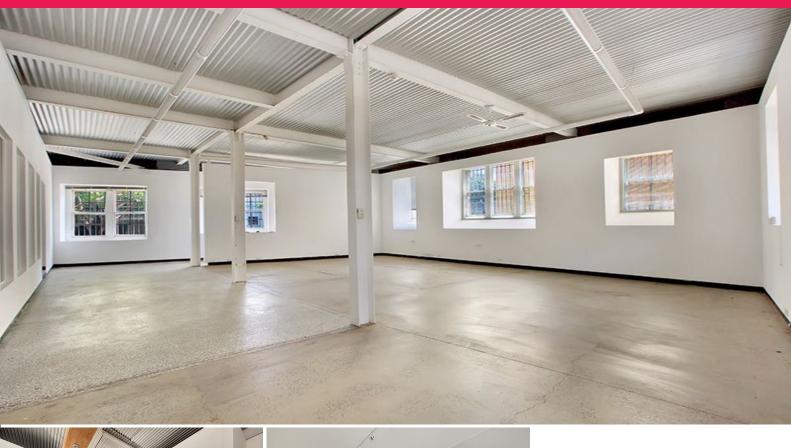

## First Floor Creative Suite Flooded in Natural light

Situated within the iconic building home to 'The Hughes Gallery', this ground floor suite is flooded in Natural light and benefits from a location nestled amongst Bourke Street Bakery and Crown St boutiques, cafes and bars.

The space presents over two floors of:

- -158sqm each floor
- -Fitted Boardroom
- -Cabled
- -Fully fitted Kitchen
- -Internal Amenities

This space also offers the opportunity to lease each floor in

Offices