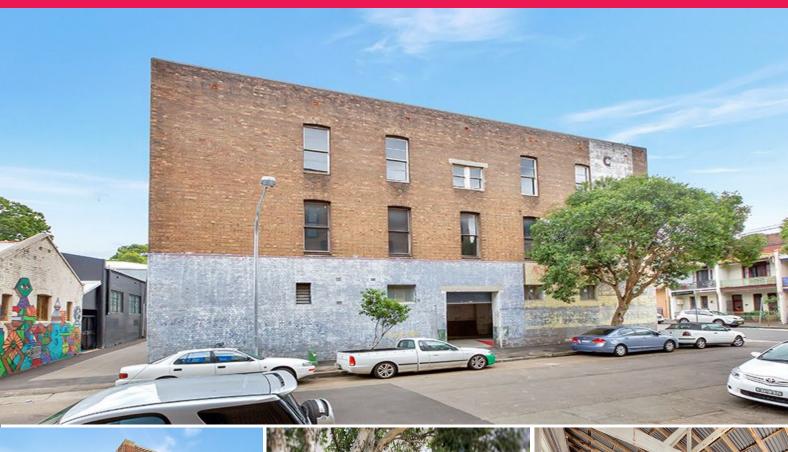

## 146 Abercrombie Street, Chippendale NSW 2008

## **New York-style Warehouse**

Perfectly positioned, the property stands just a brief stroll from Redfern Station, Sydney University, UTS, Broadway Shopping Centre and Prince Alfred Park.

Surrounded by a number of high profile new developments, including Central Park and Urban Nest, its positioned to take advantage of the growing inner city precinct

This building occupies a prominent corner position capturing much of the passing foot traffic linking Chippendale and Redfern

Many original features Natural Light from all Industrial FOR LEASE

333sqm