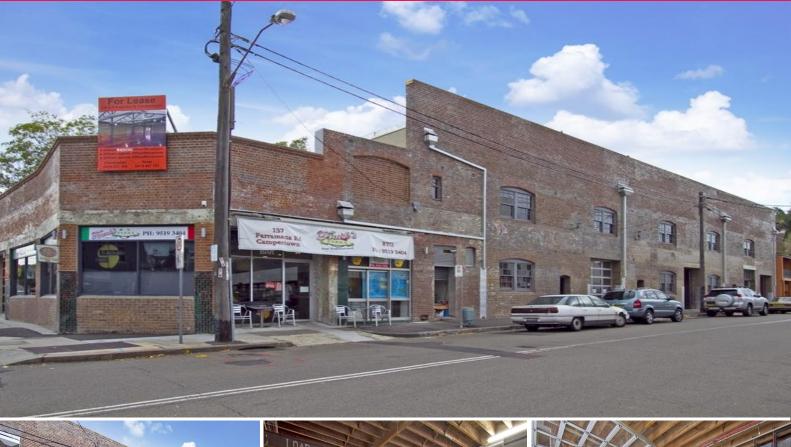

## 8 Australia Street, Camperdown NSW 2050

## **CREATIVE WAREHOUSE & OFFICE + Parking**

Positioned at the intersection of Parramatta Road and Australia Street with abundant exposure to approximately 80,000 passing foot and vehicular traffic everyday

Brilliant combination of a warehouse, showroom and office; all contained in a two level building area of approximately 580sqm

Original concrete and timber floorings High clearance ceilings, exposed wooden beams, Glass roller door access, Air conditioning, kitchenette, amenities and Ample street parking Offices FOR LEASE