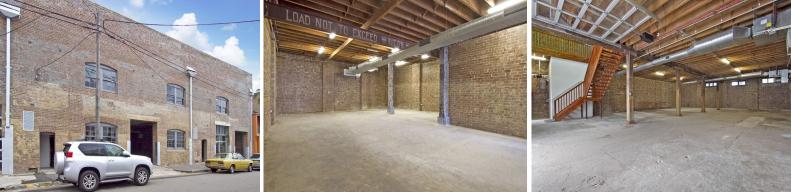

Brilliant combination of a warehouse, showroom and office; all contained in a two level building area of approximately 580sqm

Original concrete and timber floorings High clearance ceilings, exposed wooden beams, Glass roller door access, Air conditioning, kitchenette, amenities and Ample street parking Offices FOR LEASE