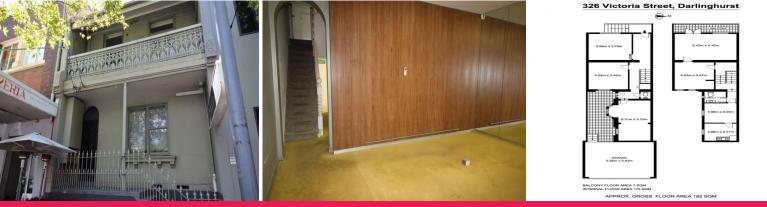

## 326 Victoria Street, Darlinghurst NSW 2010

## CREATIVE TERRACE WITH DOUBLE LOCK UP GARAGE SET OVER 182SQM

Boutique commercial terrace in the centre of trendy Victoria Street. Located amidst Victoria Street cafes / restaurants, minutes from Kings Cross Station and Oxford Street

- Air conditioned throughout
- Ideal professional or creative use
- Double lock up garage
- Reception / meeting room / kitchenette / toilet facilities
- Partially fitted out but can be removed upon request