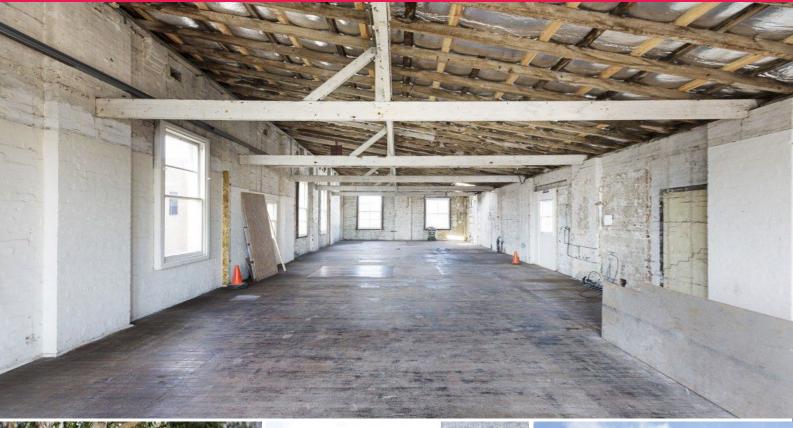

## New York-style Warehouse - Ground Floor

Perfectly positioned, the property stands just a brief stroll from Redfern Station, Sydney University, UTS, Broadway Shopping Centre and Prince Alfred Park.

Surrounded by a number of high profile new developments, including Central Park and Urban Nest, its positioned to take advantage of the growing inner city precinct

This whole building occupies a prominent corner position capturing much of the passing foot traffic linking Chippendale and Redfern

Retail FOR LEASE

156sqm

Sally-Anne McQuillan 0400 203 203 sally@oxfordagency.com.au