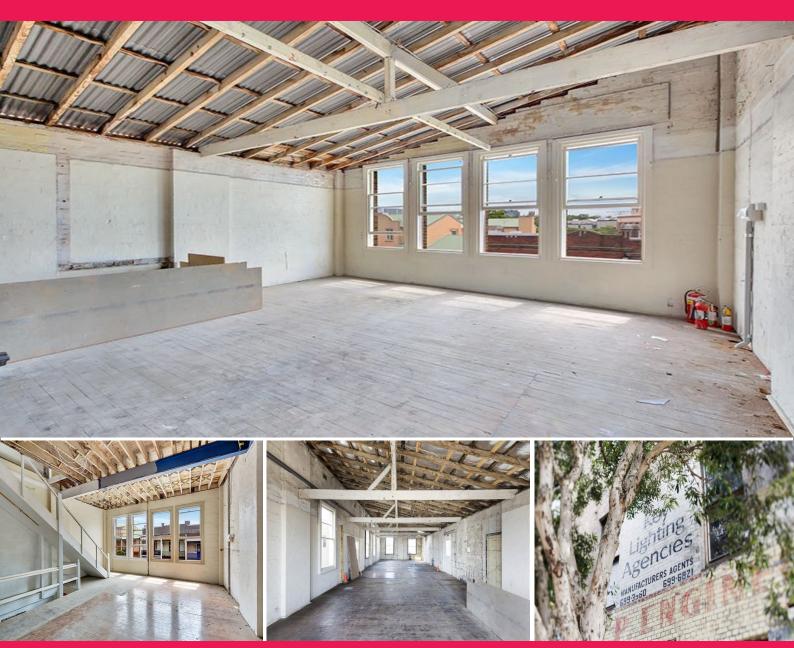

## New York-style Warehouse - Level 2

Perfectly positioned, the property stands just a brief stroll from Redfern Station, Sydney University, UTS, Broadway Shopping Centre and Prince Alfred Park.

Surrounded by a number of high profile new developments, including Central Park and Urban Nest, its positioned to take advantage of the growing inner city precinct

This building occupies a prominent corner position capturing much of the passing foot traffic linking Chippendale and Redfern

171m2 of expansive open plan office/showroom space.

What Kristian Loves abo

Offices FOR LEASE

171sqm

Sally-Anne McQuillan 0400 203 203 sally@oxfordagency.com.au