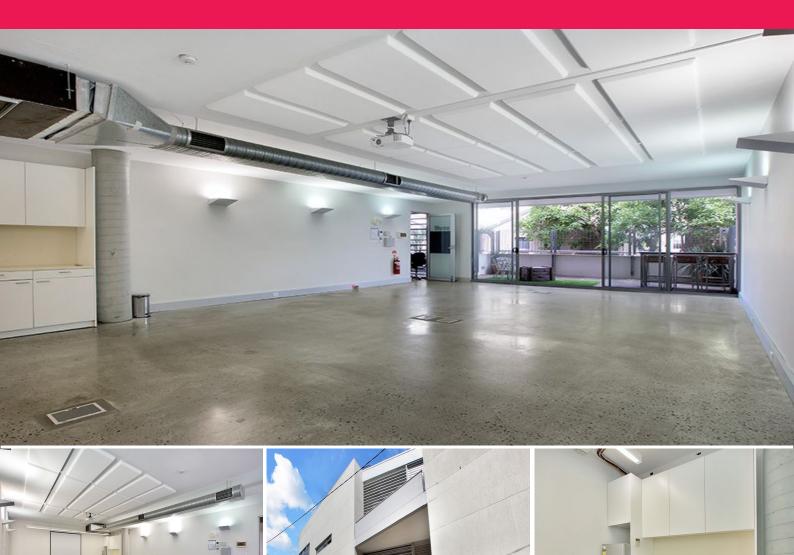

## Brilliant Creative Office with Exclusive Outdoor Terrace (FOR SALE OR LEASE)

Located in one of Surry Hills best boutique buildings, designed by one of Sydney's leading Architects, this creative office boasts an open plan layout with full kitchenette and bathroom facilities.

The suite also consists of:

- -Polished concrete floors
- -Floor to Ceiling Windo

Offices FOR LEASE

77sqm