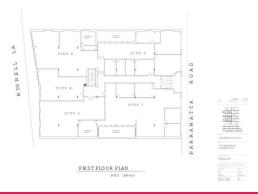

## **First floor Office Suite**

The premises located at the rear right hand side, has shared Bathroom facilities with Suite D. Open plan premises with good natural light and open plan layout

Located on busy Parramatta Road, the building is located near the corner of Pyrmont Bridge Road surrounded by numerous bulk goods style retailers.

The building has good public access via bus to the City and Parramatta and is 10 a minute walk from Stanmore Station.

Suite B - 222sqm - Available 1 May 2015

Offices FOR LEASE

222sqm