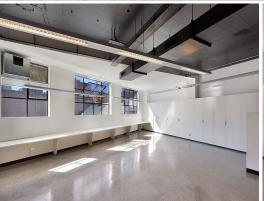

The whole floor 240sqm offering has just undergone an extensive refurbishment with exposed services, polished concrete flooring and increased ceiling height.

The office is beautifully presented with amenities including shower and kitchen facilities exclusive to the floor.

Being just a short walk to Central Station and ideally positioned between Several well known cafes, bars and lunc

Offices FOR LEASE

240sqm