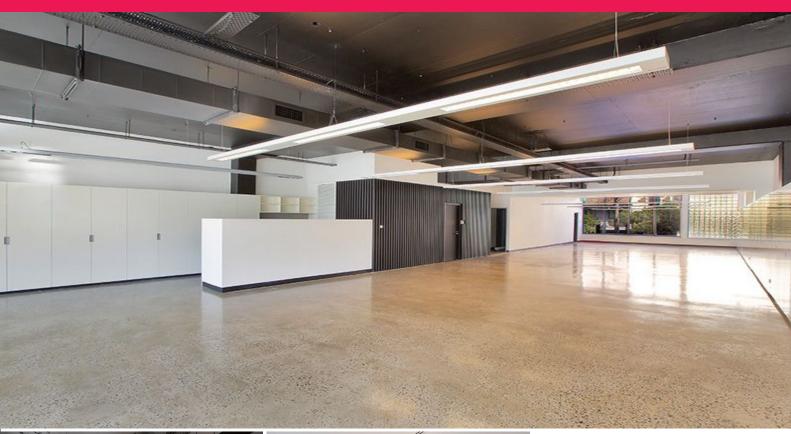

## Re-Launched Creative Office in Boutique Building

Located in the Heart of the emerging Surry Hills Dining and Cafe precinct, this open plan office provides the opportunity for a company seeking a sophisticated new home in a boutique building.

The whole floor 240sqm offering has just undergone an extensive refurbishment with exposed services, polished concrete flooring and increased ceiling height.

The office is beautifully presented with amenities including shower and kitchen facilities exclusive to the floor.

Being just a short walk to Central Station and ideally positioned between Several well known cafes, bars and lunc

Offices FOR LEASE

240sqm