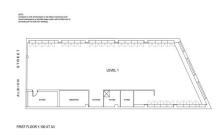

The whole floor 240sqm offering has just undergone an extensive refurbishment with exposed services, polished concrete flooring and increased ceiling height.

The office is beautifully presented with amenities including shower and kitchen facilities exclusive to the floor.

Being just a short walk to Central Station and ideally positioned between Several well known cafes, bars and lunc

Offices FOR LEASE

240sqm