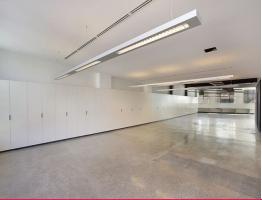

The whole floor 240sqm offering has just undergone an extensive refurbishment with exposed services, polished concrete flooring and increased ceiling height.

The office is beautifully presented with amenities including shower and kitchen facilities exclusive to the floor.

Being just a short walk to Central Station and ideally positioned between Several well known cafes, bars and lunc

Offices FOR LEASE

240sqm