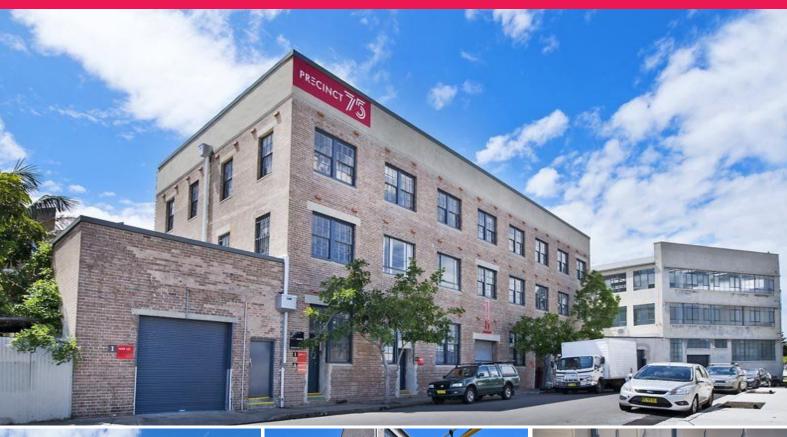

3.01/75 Mary Street, St Peters NSW 2044

## **Deposit Taken! Ultimate Vibrant Creative Precinct - St Peters**

Precinct 75 is a vibrant creative precinct comprising 12 character buildings set over nearly 1.5 hectares at St Peters. With over 80 great suites ranging from 80sqm through to 740sqm, Precinct 75 offers amazing flexibility and convenience for businesses to work and grow.

Precinct 75 has it all......Sample Coffee Roasters serving great coffee, the new CrossFit gym and Willie the Boatman microbrewery Tasting Room! There is ample parking and Sydenham train station is only a 6 minute walk away.