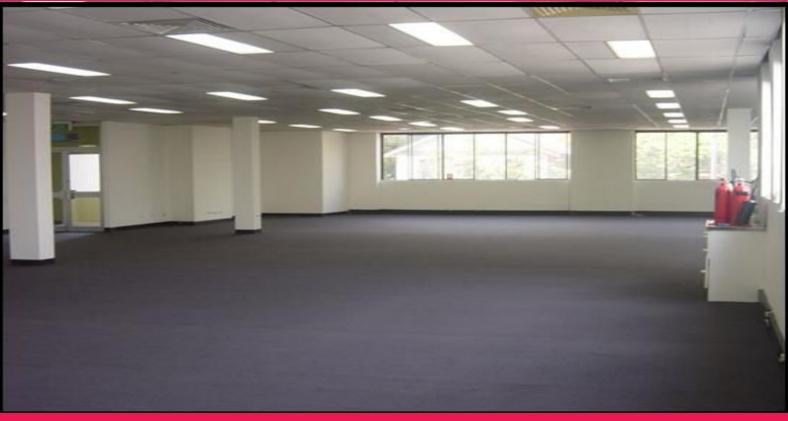

## 1st floor Office 220m2

Located on busy Parramatta Road, the building is located near the corner of Pyrmont Bridge Road surrounded by numerous bulk goods style retailers. The building has good public access via bus to the City and Parramatta and is 10 a minute walk from Stanmore Station. Parking from the building is via the rear basement car park.

The premises located at the rear right hand side, has shared Bathroom facilities with Suite D. Open plan premises with good natural light and open plan layout.

Available 1st May 2015

Offices FOR LEASE

220sqm