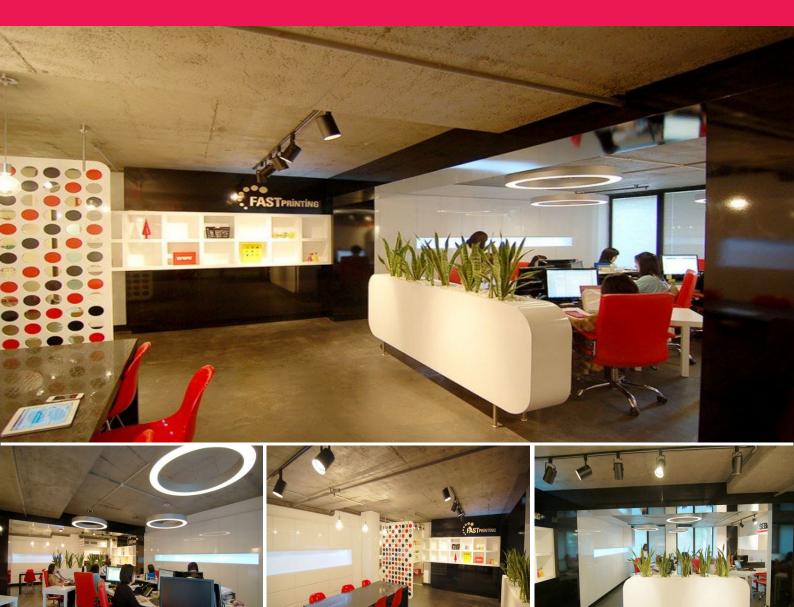

## **CREATIVE HQ WITH FIT OUT**

Located within the heart of Surry Hills and positioned perfectly along the bustling Riley Street this 90sqm boutique office gives an occupier the opportunity to walk into a stylish well appointed office with out the need to lift a finger.

New air conditioning for the suite to compliment the polished concrete floors, internal exclusive amenities and kitchen facilities.

The suite has exclusive use of an external 4sqm storage room directly opposite the front door to the suite.

There is also 1 parking space included! Rare to find in Surry Hills!

Offices FOR LEASE

90sqm

Pieter Engelbrecht 0452 669 229 pieter@oxfordagency.com.au