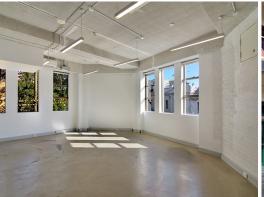

The available commercial space consists of:

- 105 sqm of creative office space
- Consisting of 2 separate spaces
- Flooded with natural light
- Polished concrete flo

Offices FOR LEASE

105sqm