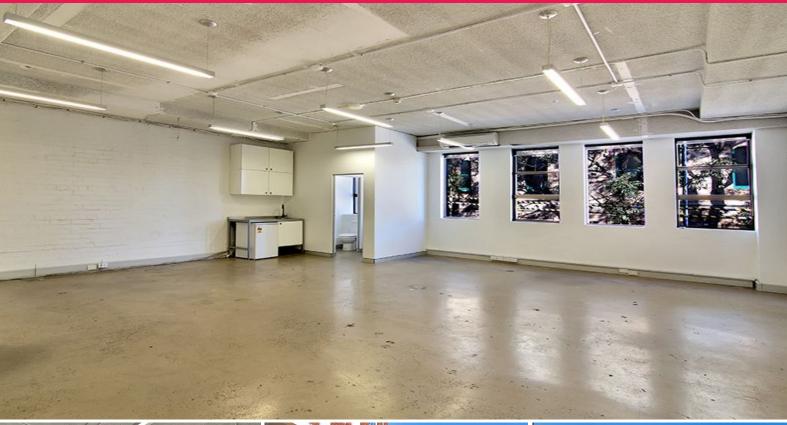

The available commercial space consists of:

- 105 sqm of creative office space
- Consisting of 2 separate spaces
- Flooded with natural light
- Polished concrete flo

Offices FOR LEASE

105sqm