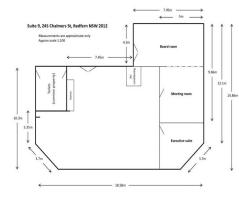

Suite 9/245 Chalmers Street, Redfern NSW 2016

\_\_\_

FOR LEASE

220sqm

Offices

There is non abled access and toilet amenities also.

There is a secure tandem carspace for two cars. This property is an absolute winner and the tenants are reluctantly relocating.