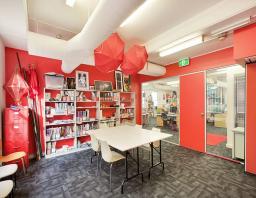

## Parkside Creative Office Flooded in Natural Light

Iconic creative City Fringe building overlooking Redfern Park. This bustling location hosts amenities galore, quaint cafes and dive bars and well established pubs and food offerings. 600metres from Redfern Station & 850 metres from Central Station. Redfern is a sensational fusion of old and new.

\_\_\_

FOR LEASE

220sqm

Offices

There is non abled access and toilet amenities also.

There is a secure tandem carspace for two cars. This property is an absolute winner and the tenants are reluctantly relocating.