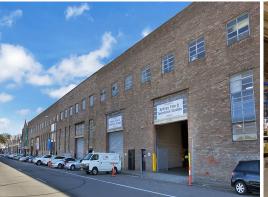

38 Robert Street, Rozelle NSW 2039

This 902sqm warehouse is a fully secure, high clearance, clear span warehouse with internal amenities and loading dock access.  $\frac{1}{2} \left( \frac{1}{2} \right) = \frac{1}{2} \left( \frac{1}{2} \right) \left( \frac{1}{$ 