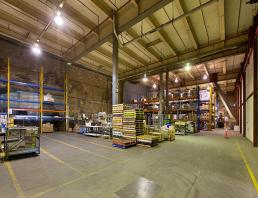

This 902sqm warehouse is a fully secure, high clearance, clear span warehouse with internal amenities and loading dock access.  $\frac{1}{2} \left( \frac{1}{2} \right) = \frac{1}{2} \left( \frac{1}{2} \right) \left( \frac{1}{$ 