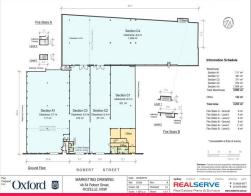

This 902sqm warehouse is a fully secure, high clearance, clear span warehouse with internal amenities and loading dock access.  $\frac{1}{2} \left( \frac{1}{2} \right) = \frac{1}{2} \left( \frac{1}{2} \right) \left( \frac{1}{$ 

Parking Facilities are available along Robert Street directly opposite the warehouse.

Out goings are \$23 PSQM + GST PA

Contact the Exclusive Agents:

Industrial FOR LEASE

902sqm