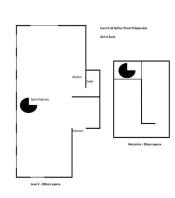

Level 3/6/46-48 Balfour Street, Chippendale NSW 2008

## **AMAZING NEW YORK LOFT SPACE - DEPOSIT TAKEN**

Great warehouse loft space located in trendy Chippendale. Close to Central station, Central Park and brilliant restaurants/cafe's.

This suite features:

- Soaring ceilings
- Great views
- Bathed in 3 sides of Natural light
- 1 secure parking
- Polished wooden floors
- Own bathroom + Shower
- Small kitchenette
- Air conditioning
- 110sqm approx. on entry level
- 20sqm on mezzanine le

Offices FOR LEASE

130sqm



## **Pieter Engelbrecht**

0452 669 229 pieter@oxfordagency.com.au

## Sally-Anne McQuillan

0400 203 203 sally@oxfordagency.com.au