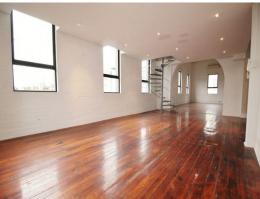

## **AMAZING NEW YORK LOFT SPACE - DEPOSIT TAKEN**

Great warehouse loft space located in trendy Chippendale. Close to Central station, Central Park and brilliant restaurants/cafe's.

This suite features:

- Soaring ceilings
- Great views
- Bathed in 3 sides of Natural light
- 1 secure parking
- Polished wooden floors
- Own bathroom + Shower
- Small kitchenette
- Air conditioning
- 110sqm approx. on entry level
- 20sqm on mezzanine le