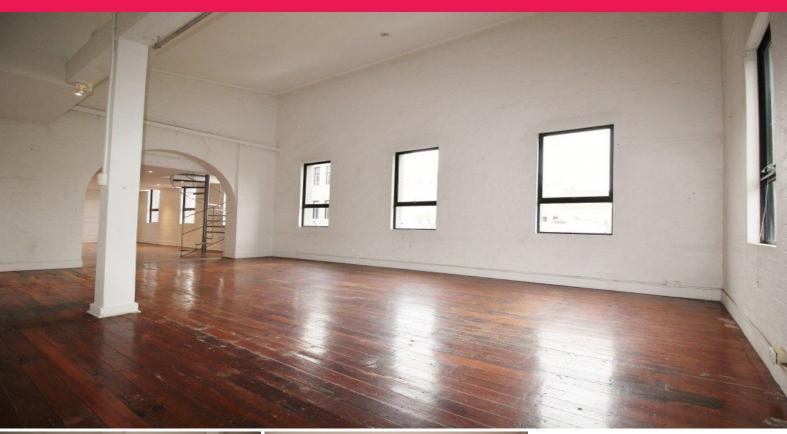

## **AMAZING NEW YORK LOFT SPACE - DEPOSIT TAKEN**

Great warehouse loft space located in trendy Chippendale. Close to Central station, Central Park and brilliant restaurants/cafe's.

This suite features:

- Soaring ceilings
- Great views
- Bathed in 3 sides of Natural light
- 1 secure parking
- Polished wooden floors
- Own bathroom + Shower
- Small kitchenette
- Air conditioning
- 110sqm approx. on entry level
- 20sqm on mezzanine le