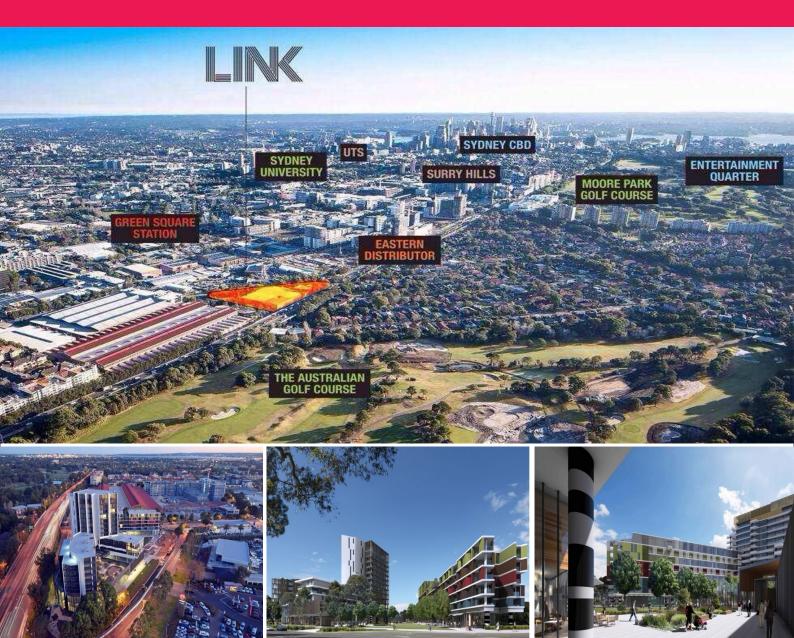

## **BRAND NEW SPACE FOR LEASE MULTIPLE SUITS**

Located in one of the fastest growing residential areas in Sydney, This development is only 4km from the CBD and is only a short distance from Eastern Distributor, Green Square Station, Sydney Airport and M5 Motorway. Paragon is consisting of three buildings, whose design and construction are delivered by the most experienced team in the industry

Ground and First floor commercial/retail space in a new residential tower. Owner will subdivide

- 2000 sqm approx.
- High Profile Location
- 5.5 meter clearance (approx)
- Vehicle access and Loading
- Perfect for Retail, S