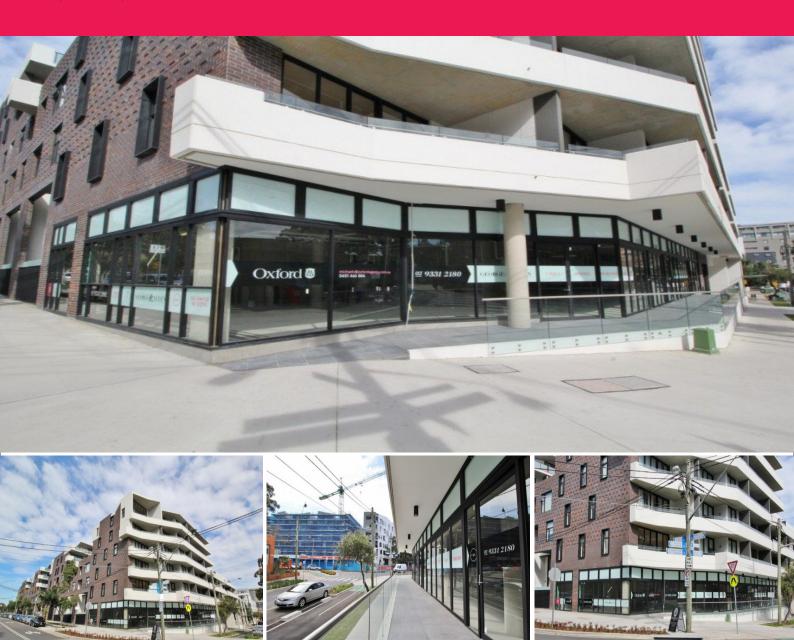

## Retail 1/356 George Street, Waterloo NSW 2017

## **Perfect for Cafe or Food business**

This outstanding opportunity offers a brand new ground level retail space on the corner of George and Allen Streets.

The property features 3 phase power, Grease arrestor, Exhaust provisions, exclusive north facing balcony area, two car spaces and access to local transport.

- 140sqm available
- Plus exclusive outdoor and parking
- Great exposure to two street fronts
- North facing natural light
- Available Now

Retail

FOR LEASE

140sqm