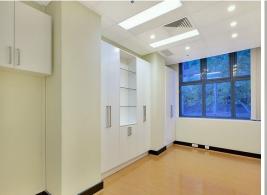

## FITTED CBD COMMERCIAL SUITE METRES FROM CENTRAL STATION

Set in the well known Campbell Tower, this 150 sqm suite provides an opportunity for an established tenant to move into a fitted office without having to spend a cent.

The building was completed in 1999 with the facade and ground floor refurbished in mid 2003. The commercial foyer is serviced by two lifts with access from Castlereagh street.

Features:

-150sqm Of fitted office

Other Building Amenities include; 24 hour security access, Indoor swimming pools  $x\ 2$ ,

Offices

FOR LEASE

150sqm

**Shane Blackett** 

0410 093 392 shane@oxfordagency.com.au **Darren Pienaar** 

0422 704 604 darren@oxfordagency.com.au