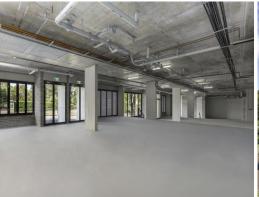

## RETAIL, OFFICE, FOOD & BEVERAGE OPPORTUNITIES FROM 100SQM - 630SQM

Motif is a brand new boutique development of 28 residential apartment and 5 retail spaces bordering Newtown & Erskineville.

- Retail opportunities available from 100sqm 630sqm
- Soaring ceilings from 3.5m 5.5m
- Boutique building designed by SJB & BKH
- Opportunities for food & beverage operators.
- Huge Exposure
- High passing traffic
- Opposite Green Ban Park
- Conveniently located