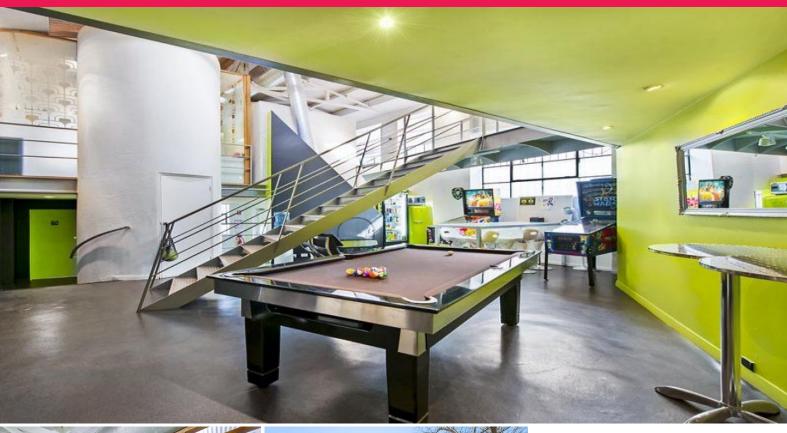

## Whole Creative 300m2 Building - Available Now, Be Impressed.

This impressive classic 300m2 approx warehouse corner building is quite simply amazing!! A traditional converted warehouse now a great opportunity for a creative company to brand their building.

Over 2 levels with practical design.

- \* Magnificent natural light and district views
- \* Interesting warehouse character and charm
- \* Existing data cabling, reception, boardrooms and meeting rooms
- \* Multiple breakout areas
- \* Full amenities and air conditioning
- \* 2 garages car spaces or small warehouse