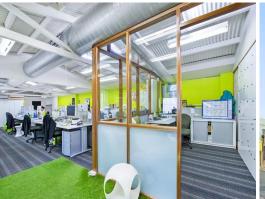

## Whole Creative 300m2 Building - Available Now, Be Impressed.

This impressive classic 300m2 approx warehouse corner building is quite simply amazing!! A traditional converted warehouse now a great opportunity for a creative company to brand their building.

Over 2 levels with practical design.

- \* Magnificent natural light and district views
- \* Interesting warehouse character and charm
- \* Existing data cabling, reception, boardrooms and meeting rooms
- \* Multiple breakout areas
- \* Full amenities and air conditioning
- \* 2 garages car spaces or small warehouse