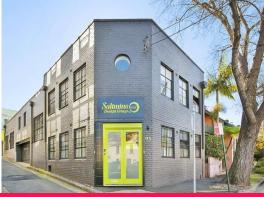

95 Rose Street, Chippendale NSW 2008

## Whole Creative 300m2 Building - Available Now, Be Impressed.

This impressive classic 300m2 approx warehouse corner building is quite simply amazing!! A traditional converted warehouse now a great opportunity for a creative company to brand their building.

Located in the thriving creative precinct of Chippendale, this is one of the best creative offices that have come

Offices

FOR LEASE

300sqm