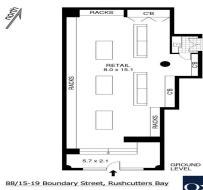

PLEASE NOTE: THIS PLAN HAS BEEN PROVIDED BY REALPHOTO FOR MARKETING PURPOSES ONLY, NO RELIANCE SHOUL

## Lot 88/15-19 Boundary Street, Rushcutters Bay NSW 2011

Showrooms/bulky Goods FOR SALE

111sqm