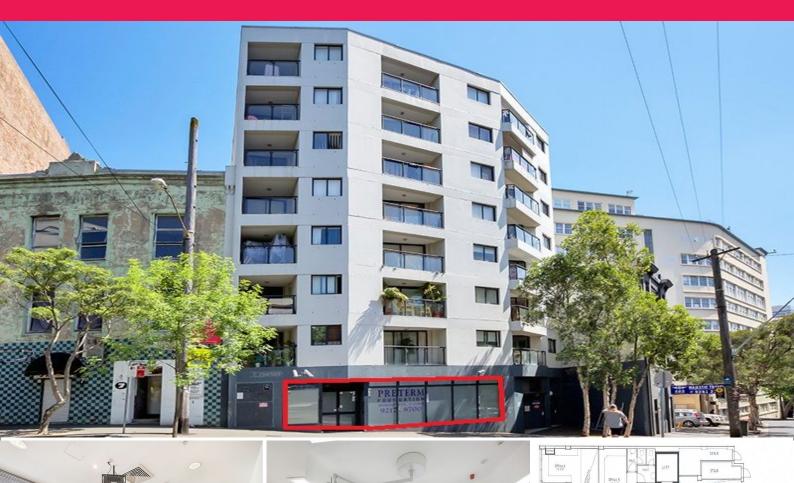

## **Corner Showroom With Medical Fit out**

Rarely does an opportunity like this present itself to market with the ability to walk straight into a purpose built medical facility with operating theatre and prominent corner position on the fringe of the CBD and just metres from Central Station and proposed new light rail.

The 364sqm property comes fully equipped with:

-Four Consultation Rooms -Waiting room and Reception -Five Staff Offices and Staff Room -Operating Theatre -Recovery Room

The suite also includes

ERN

10 N

Healthcare FOR LEASE

364sqm

Office

Shane Blackett 0410 093 392 shane@oxfordagency.com.au Darren Pienaar 0422 704 604 darren@oxfordagency.com.au