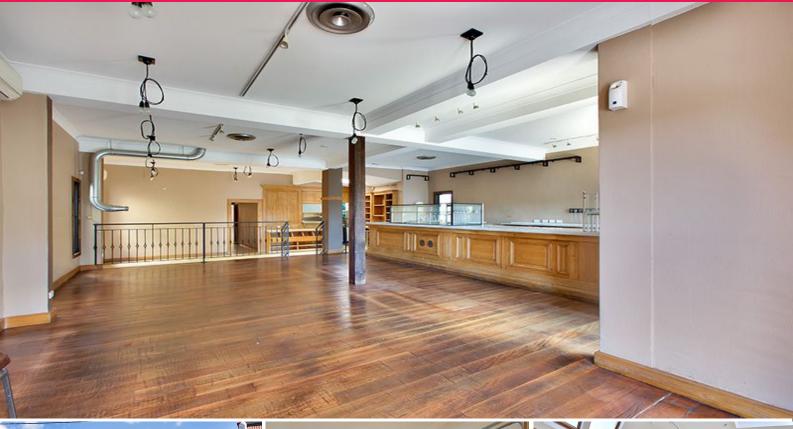

240m2 of floor area offers all the attractive attributes needed for a prominent cafe or restaurant. The entrance of the property features timber flooring, two outdoor dining spaces, and two large dining rooms, one which can be dedicated as a private function room and bar.

Front and rear courtyards for outdoor dining. Timber floored and tiled space. Commercial kitchen, gre Retail

FOR LEASE

269sqm