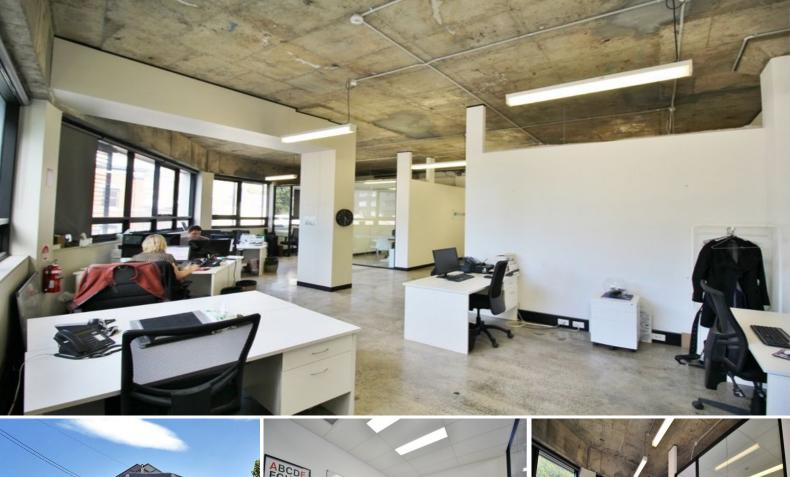

## Warehouse Style Creative Office

Room 4 is an iconic inner city urban development which fits right into the vibrant heart of Surry Hills, one of Sydney's most creative suburbs.

With tenants such as Thomas Dux & The Winery, IRIS Advertising and Bang PR, the design successfully innovates and integrates with Surry Hills long standing heritage and the resurgent artistic culture of today's surround dining scene.

- \* Featuring 113.3 sqm lettable area
- \* Fit out includes a private boardroom and 2 offices
- \* Amazing Natural light and finishes
- \* Iconic development located on the corner of Crown & Campbell Streets
- \* Creative work spaces
- \* Communal Boardroom /