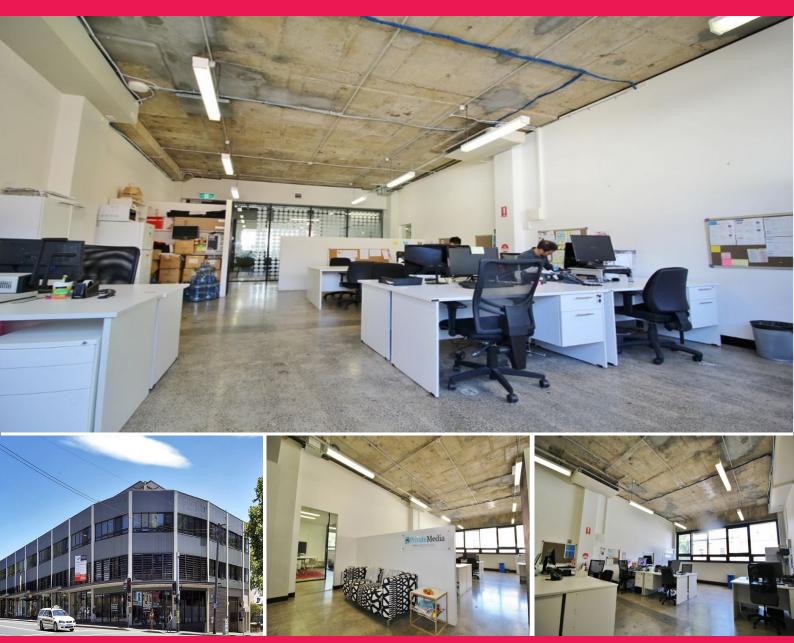

## Warehouse Style Creative Office

Room 4 is an iconic inner city urban development which fits right into the vibrant heart of Surry Hills, one of Sydney's most creative suburbs.

With tenants such as Thomas Dux & The Winery, IRIS Advertising and Bang PR, the design successfully innovates and integrates with Surry Hills long standing heritage and the resurgent artistic culture of today's surround dining scene.

- \* Featuring 77.8 sqm lettable area
- \* Fit out includes reception and open plan layout
- \* Amazing Natural light and finishes
- \* Iconic development located on the corner of Crown & Campbell Streets
- \* Creative work spaces
- \* Communal Boardroom /