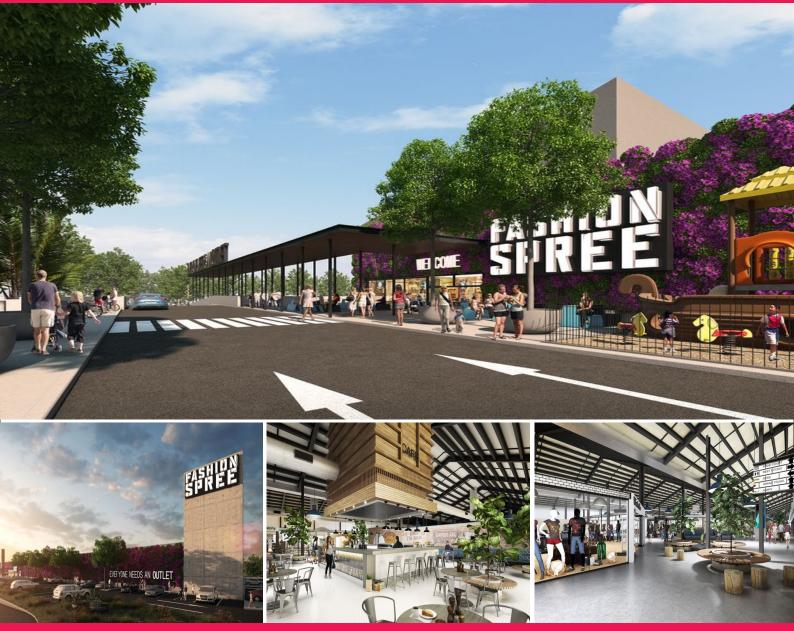

## Prime Coffee Opportunity at Brand New Factory Outlet Centre @ Fashion Spree, Liv

Café 1 ? 33 metres internally+ 56 metres externally

Prime location on the entrance to Fashion Spree

Total Net Lettable Area of 10,500 square metres

Over 2000 carparks onsite

Grand Opening: 17th of March 2016

Factory Outlet is nearly fully leased with major national and international brands including Country Road, Mimco, Asics, Fila, Sketches, Cotton On, Smiggle, MARCS Bonds, Vans, C

Retail FOR LEASE

100sqm

Steffan Ippolito 0403 347 111 steffan@oxfordagency.com.au